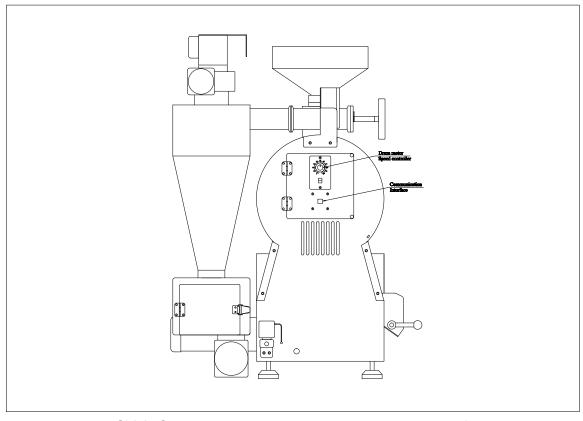

#### **FEATURES**

DRUM TYPE
DATA LOGGING
THERMOCOUPLES
CONTROL PANEL
WARRANTY
PARTS AVAILABLE
110V CONVERTER

Single wall 304SS Drum 4mm
2 OMRON CONTROLS w/BT & ET
K-TYPE for BT & ET
BT & ET VEIW ON PANEL
1 YEAR PARTS & INSTRUCTION
10 Year Parts Available Guarantee
110V Voltage Converter 100W