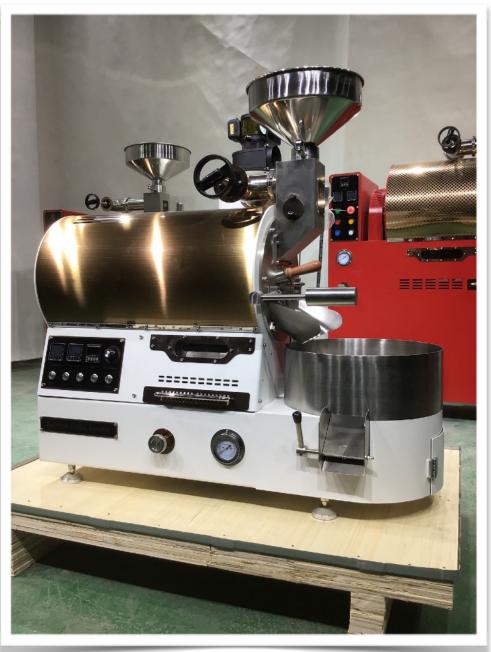

#### **BY BCROASTERS.COM**

THE 2020 BC-5 COMES IN YOUR CHOICE OF SINGLE OR DOUBLE WALL DRUM MODELS. THE BIGGEST ADVANTAGE OF THE DW MODELS IS ITS ABILITY TO DO SMALLER BATCHES FOR SAMPLES. THE BC-5 IS OUR BEST SELLING ROASTER GREAT FOR A COFFEE SHOP OR A HOME STARTUP BUSINESS. IT CAN ROAST FROM 80Z. TO 5LB. PER ROAST AND UP TO 5 ROASTS PER HOUR ON THE GAS MODELS. MANY ARE ROASTING OVER 5LB. PER ROAST IN THE GAS MODELS. IT HAS ALL THE FEATURES MOST COMPANIES CHARGE EXTRA FOR BUILT INTO THE BASE PRICE. PRECISE AIRFLOW CONTROL VIA THE MDDS (MANUAL DAMPER) SYSTEM. SOLID HEAVY-DUTY STAINLESS STEEL DRUM AND BUILT IN PROFILING SYSTEM FOR BT & ET. DIRECT-CONNECT CHAFF UNIT FOR EFFICIENCY & REDUCED FOOTPRINT. COMES IN CHOICE OF GAS OR ALL ELECTRIC. NOW IN BLACK, RED & WHITE BODY COLORS!

## BODY COLORS:

BLACK, RED OR WHITE

**HOUSING COLORS:** ROSE GOLD, BLACK TITANIUM, STAINLESS

TEXTURE HOUSINGS: CHECKERED GOLD, CHECKERED BLACK OR

**CHECKERED SILVER** 

BCROASTERS.COM INFO@BUCKEYECOFFEE.COM 844.522.6333