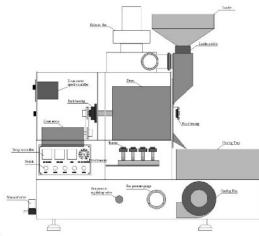

#### **FEATURES**

DRUM TYPE
DATA LOGGING
THERMOCOUPLES
CONTROL PANEL
WARRANTY
PARTS AVAILABLE
110V CONVERTER

Single wall 304SS Drum 4mm
2 OMRON CONTROLS w/BT & ET
K-TYPE for BT & ET
BT & ET VEIW ON PANEL
1 YEAR PARTS & INSTRUCTION
10 Year Parts Available Guarantee
110V Voltage Converter 100W

### NOW IN OPTIONAL DOUBLE WALL DRUM MODELS

TWO EXHAUST PIPES COME OFF THE BC-5MD. THE NEW 2018 MODELS HAVE UPDATED THE COOLING TRAY FAN WITH A 4" EXHAUST AND A 3" CHAFF FAN EXHAUST