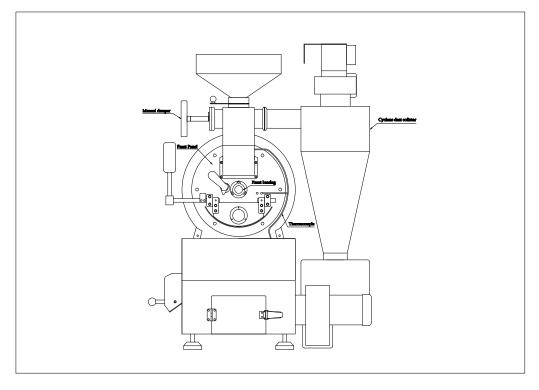

#### **FEATURES**

DRUM TYPE
DATA LOGGING
THERMOCOUPLES
CONTROL PANEL
WARRANTY
PARTS AVAILABLE
110V CONVERTER

Single wall 304SS Drum 4mm
2 OMRON CONTROLS w/BT & ET
K-TYPE for BT & ET
BT & ET VEIW ON PANEL
1 YEAR PARTS & INSTRUCTION
10 Year Parts Available Guarantee
110V Voltage Converter 100W

### NOW IN OPTIONAL DOUBLE WALL DRUM MODELS

TWO EXHAUST PIPES COME OFF THE BC-5MD. THE NEW 2018 MODELS HAVE UPDATED THE COOLING TRAY FAN WITH A 4" EXHAUST AND A 3" CHAFF FAN EXHAUST