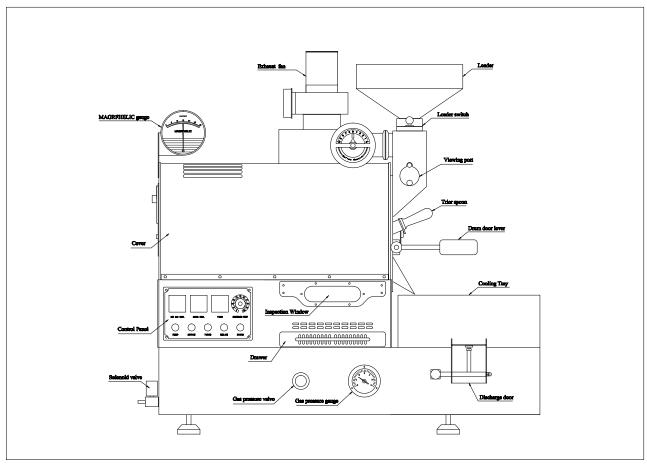

#### **BY BCROASTERS.COM**

THE 2020 BC-5 COMES IN YOUR CHOICE OF SINGLE OR DOUBLE WALL DRUM MODELS. THE BIGGEST ADVANTAGE OF THE DW MODELS IS ITS ABILITY TO DO SMALLER BATCHES FOR SAMPLES. THE BC-5 IS OUR BEST SELLING ROASTER GREAT FOR A COFFEE SHOP OR A HOME STARTUP BUSINESS. IT CAN ROAST FROM 80Z. TO 5LB. PER ROAST AND UP TO 5 ROASTS PER HOUR ON THE GAS MODELS. MANY ARE ROASTING OVER 5LB. PER ROAST IN THE GAS MODELS. IT HAS ALL THE FEATURES MOST COMPANIES CHARGE EXTRA FOR BUILT INTO THE BASE PRICE. PRECISE AIRFLOW CONTROL VIA THE MDDS (MANUAL DAMPER) SYSTEM. SOLID HEAVY-DUTY STAINLESS STEEL DRUM AND BUILT IN PROFILING SYSTEM FOR BT & ET. DIRECT-CONNECT CHAFF UNIT FOR EFFICIENCY & REDUCED FOOTPRINT. COMES IN CHOICE OF GAS OR ALL ELECTRIC. NOW IN BLACK, RED & WHITE BODY COLORS!

#### **FEATURES**

DRUM TYPE
DATA LOGGING
THERMOCOUPLES
CONTROL PANEL
WARRANTY
PARTS AVAILABLE
110V CONVERTER

Single wall 304SS Drum 4mm
2 OMRON CONTROLS w/BT & ET
K-TYPE for BT & ET
BT & ET VEIW ON PANEL
1 YEAR PARTS & INSTRUCTION
10 Year Parts Available Guarantee
110V Voltage Converter 100W

### NOW IN OPTIONAL DOUBLE WALL DRUM MODELS

TWO EXHAUST PIPES COME OFF THE BC-5MD. THE NEW 2018 MODELS HAVE UPDATED THE COOLING TRAY FAN WITH A 4" EXHAUST AND A 3" CHAFF FAN EXHAUST