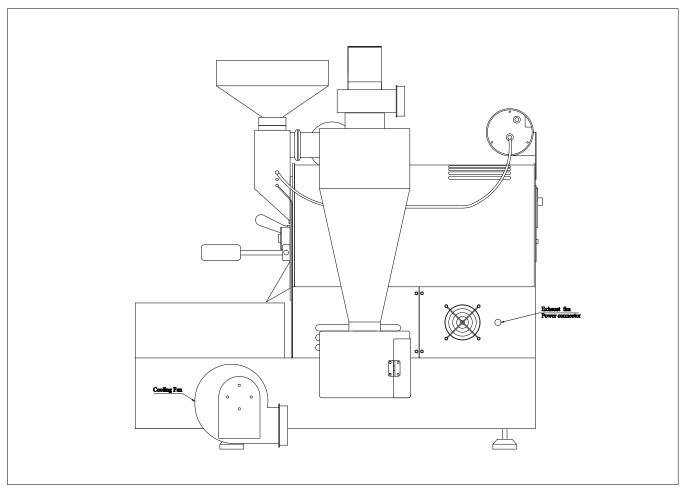

### NOW IN OPTIONAL DOUBLE WALL DRUM MODELS

TWO EXHAUST PIPES COME OFF THE BC-5MD. THE NEW 2018 MODELS HAVE UPDATED THE COOLING TRAY FAN WITH A 4" EXHAUST AND A 3" CHAFF FAN EXHAUST