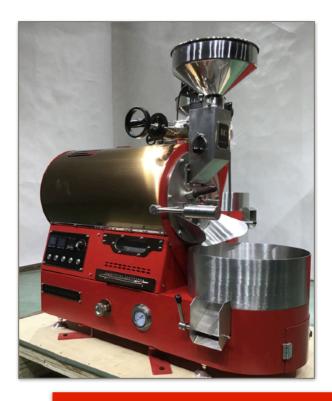

#### **BY BCROASTERS.COM**

THE 2020 BC-5 COMES IN YOUR CHOICE OF SINGLE OR DOUBLE WALL DRUM MODELS. THE BIGGEST ADVANTAGE OF THE DW MODELS IS ITS ABILITY TO DO SMALLER BATCHES FOR SAMPLES. THE BC-5 IS OUR BEST SELLING ROASTER GREAT FOR A COFFEE SHOP OR A HOME STARTUP BUSINESS. IT CAN ROAST FROM 80Z. TO 5LB. PER ROAST AND UP TO 5 ROASTS PER HOUR ON THE GAS MODELS. MANY ARE ROASTING OVER 5LB. PER ROAST IN THE GAS MODELS. IT HAS ALL THE FEATURES MOST COMPANIES CHARGE EXTRA FOR BUILT INTO THE BASE PRICE. PRECISE AIRFLOW CONTROL VIA THE MDDS (MANUAL DAMPER) SYSTEM. SOLID HEAVY-DUTY STAINLESS STEEL DRUM AND BUILT IN PROFILING SYSTEM FOR BT & ET. DIRECT-CONNECT CHAFF UNIT FOR EFFICIENCY & REDUCED FOOTPRINT. COMES IN CHOICE OF GAS OR ALL ELECTRIC. NOW IN BLACK, RED & WHITE BODY COLORS!

## BODY COLORS:

BLACK, RED OR WHITE

**HOUSING COLORS:** ROSE GOLD, BLACK TITANIUM, STAINLESS

TEXTURE HOUSINGS: CHECKERED GOLD, CHECKERED BLACK OR

**CHECKERED SILVER** 

BCROASTERS.COM INFO@BUCKEYECOFFEE.COM 844.522.6333