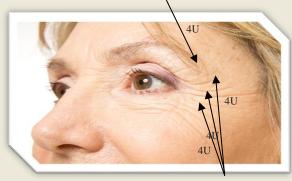

## Sa.00 per unit (+GST)

Lateral Brow Lift: 4 units total (each side)

Lateral Canthus "Crow's Feet" Lines: 12 units total (each side)

Forehead Lines: 20 units total

Nose "Bunny" Lines 6 units total

EXAMPLES ABOVE ARE THE 'TYPICAL' AMOUNTS USED FOR THE ONLY AREAS TREATED IN THIS CLINIC.