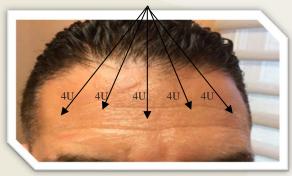

## Sa.00 per unit (+GST)

Lateral Brow Lift: 4 units total (each side)

Lateral Canthus "Crow's Feet" Lines: 12 units total (each side)

Forehead Lines: 20 units total

Nose "Bunny" Lines 6 units total

EXAMPLES ABOVE ARE THE 'TYPICAL' AMOUNTS USED FOR THE ONLY AREAS TREATED IN THIS CLINIC.