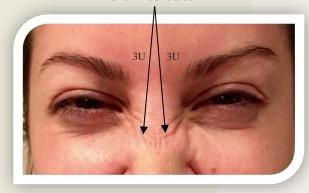

## Victoria Cosmetic Botox<sup>®</sup> Clinic

VictoriaBotoxClinic.com

Glabellar "Frown" Lines: 20 units total