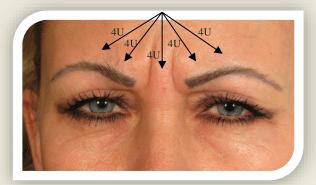

## Victoria Cosmetic Botox<sup>®</sup> Clinic

VictoriaBotoxClinic.com

Glabellar "Frown" Lines: 20 units total

## Sa.00 per unit (+GST)

Lateral Brow Lift: 4 units total (each side)

Lateral Canthus "Crow's Feet" Lines: 12 units total (each side)

Forehead Lines: 20 units total

Nose "Bunny" Lines 6 units total

EXAMPLES ABOVE ARE THE 'TYPICAL' AMOUNTS USED FOR THE ONLY AREAS TREATED IN THIS CLINIC.