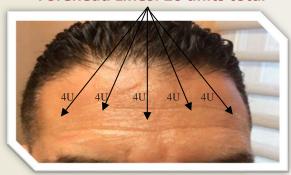

## Botox® for the price of \$8.00 per unit + GST

Forehead Lines: 20 units total

Nose "Bunny" Lines 6-8 units total

EXAMPLES ABOVE ARE THE 'TYPICAL' AMOUNTS USED FOR THE ONLY AREAS TREATED IN THIS CLINIC.