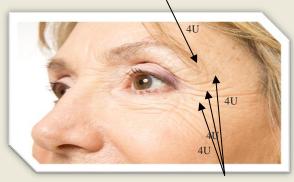

## 4U 4U 4U

Lateral Brow Lift: 4 units total (each side)

Lateral Canthus "Crow's Feet" Lines: 12 units total (each side)

## Botox® for the price of \$8.00 per unit + GST

Forehead Lines: 20 units total

Nose "Bunny" Lines 6-8 units total

EXAMPLES ABOVE ARE THE 'TYPICAL' AMOUNTS USED FOR THE ONLY AREAS TREATED IN THIS CLINIC.