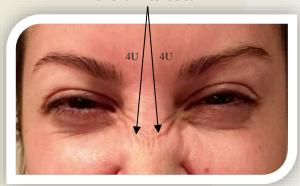

## 4U 4U 4U

Lateral Brow Lift: 4 units total (each side)

Lateral Canthus "Crow's Feet" Lines: 12 units total (each side)

## Botox® for the price of \$8.00 per unit + GST

Forehead Lines: 20 units total

Nose "Bunny" Lines 6-8 units total

EXAMPLES ABOVE ARE THE 'TYPICAL' AMOUNTS USED FOR THE ONLY AREAS TREATED IN THIS CLINIC.