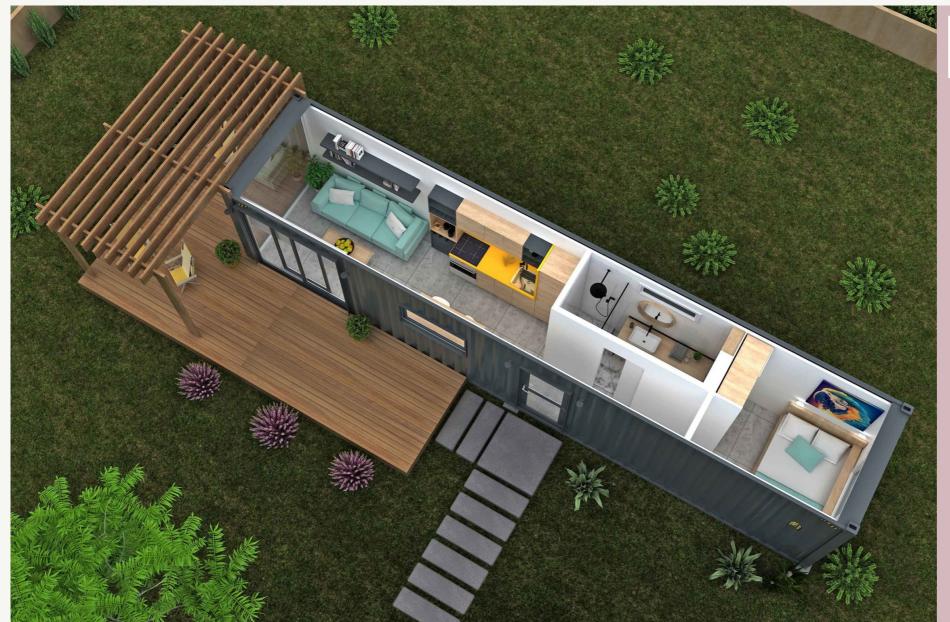

### Maximise Space

## FLAAA

Alternative Affordable Architecture

Creating beautiful spaces using refurbished storage containers comes with obvious challenges. Maximising functionality while maintaining space being chief among them.

To get around this issue, our design team has to come up with intelligent solutions. We provide everything you need for modern living, but hide it away ready for when you need it. This gives you the space to calm your mind and body and truly disconnect.

Our bespoke shipping container conversions offer a life with space and total freedom to do with it what you will.