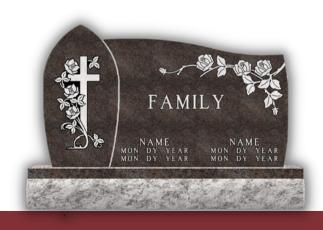

### **TYPES OF MONUMENTS**

A granite, upright monument is the most common. Other types, shown on the inside of this brochure, include flush markers, horizontal, benches, and more. All monuments are custom including size, color, and design.

#### **SHAPE**

Most monuments are able to be cut to a variety of shapes including a traditional rectangle, a heart, a cross, or something special to represent your loved one.

#### **INSCRIPTIONS & LETTERING**

This is where you tell your loved one's story. Bible verses, poems, or song lyrics are often used. You will also be able to choose a font style and engraving option.

### **PHOTOGRAPHS & SYMBOLS**

Today's technology allows you to put photographs, outdoor scenes, or symbols of items on the monument with great clarity and quality. Many choose photos of their loved one's interests, such as farming, pets, sports, cars, or hobbies.