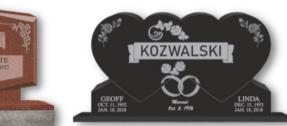

#### **SHAPE**

Most monuments are able to be cut to a variety of shapes including a traditional rectangle, a heart, a cross, or something special to represent your loved one.

### **PHOTOGRAPHS & SYMBOLS**

Today's technology allows you to put photographs, outdoor scenes, or symbols of items on the monument with great clarity and quality. Many choose photos of their loved one's interests, such as farming, pets, sports, cars, or hobbies.