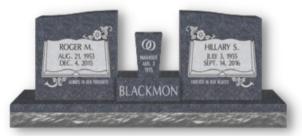

### **TYPES OF MONUMENTS**

A granite, upright monument is the most common. Other types, shown on the inside of this brochure, include flush markers, horizontal, benches, and more. All monuments are custom including size, color, and design.

#### **SHAPE**

Most monuments are able to be cut to a variety of shapes including a traditional rectangle, a heart, a cross, or something special to represent your loved one.

#### **INSCRIPTIONS & LETTERING**

This is where you tell your loved one's story. Bible verses, poems, or song lyrics are often used. You will also be able to choose a font style and engraving option.

### **PHOTOGRAPHS & SYMBOLS**

Today's technology allows you to put photographs, outdoor scenes, or symbols of items on the monument with great clarity and quality. Many choose photos of their loved one's interests, such as farming, pets, sports, cars, or hobbies.