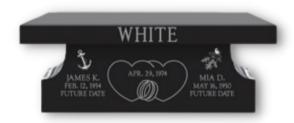

### **TYPES OF MONUMENTS**

A granite, upright monument is the most common. Other types, shown on the inside of this brochure, include flush markers, horizontal, benches, and more. All monuments are custom including size, color, and design.

#### **SHAPE**

Most monuments are able to be cut to a variety of shapes including a traditional rectangle, a heart, a cross, or something special to represent your loved one.

### **PHOTOGRAPHS & SYMBOLS**

Today's technology allows you to put photographs, outdoor scenes, or symbols of items on the monument with great clarity and quality. Many choose photos of their loved one's interests, such as farming, pets, sports, cars, or hobbies.