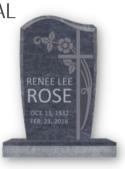

### **TYPES OF MONUMENTS**

A granite, upright monument is the most common. Other types, shown on the inside of this brochure, include flush markers, horizontal, benches, and more. All monuments are custom including size, color, and design.

#### **SHAPE**

Most monuments are able to be cut to a variety of shapes including a traditional rectangle, a heart, a cross, or something special to represent your loved one.