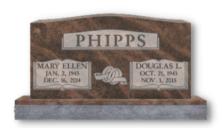

### **TYPES OF MONUMENTS**

A granite, upright monument is the most common. Other types, shown on the inside of this brochure, include flush markers, horizontal, benches, and more. All monuments are custom including size, color, and design.

#### **SHAPE**

Most monuments are able to be cut to a variety of shapes including a traditional rectangle, a heart, a cross, or something special to represent your loved one.