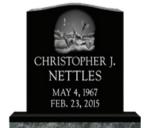

#### **SHAPE**

Most monuments are able to be cut to a variety of shapes including a traditional rectangle, a heart, a cross, or something special to represent your loved one.

### **PHOTOGRAPHS & SYMBOLS**

Today's technology allows you to put photographs, outdoor scenes, or symbols of items on the monument with great clarity and quality. Many choose photos of their loved one's interests, such as farming, pets, sports, cars, or hobbies.