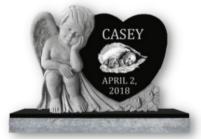

#### **SHAPE**

Most monuments are able to be cut to a variety of shapes including a traditional rectangle, a heart, a cross, or something special to represent your loved one.

### **PHOTOGRAPHS & SYMBOLS**

Today's technology allows you to put photographs, outdoor scenes, or symbols of items on the monument with great clarity and quality. Many choose photos of their loved one's interests, such as farming, pets, sports, cars, or hobbies.