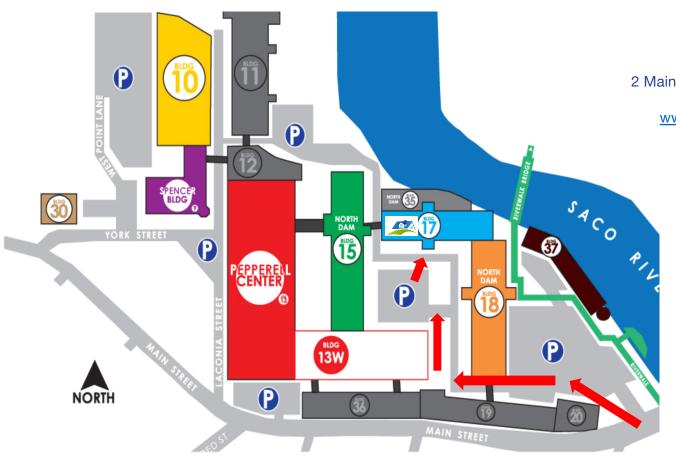

2 Main St. Bldg. #17 Suite #220 • Biddeford, ME 04005 Office: (207) 289-2145 • (800) 475-4906 www.propertymanagementservicesmaine.com

## **DIRECTIONS:**

- From the North: I-95, take exit 5. Go through toll plaza, exit in ½ mile to Rt. 1 south. As you approach Saco, stay straight on Route 9 (route 1 veers off to the right). Proceed through Saco center, cross the railroad tracks and Saco river, turn right into Pepperell Mills complex.
- From the South, take I-95 north, exit 4, proceed through the intersection of Rt. 111 (Alfred Road), turn left. Follow Rt. 111 into Biddeford merge onto Main street (you are now facing Mill Bldg.), turn left into Pepperell Mills (before you cross the river).
- Proceed to the parking area in front of bldg. #17, enter and go through the double doors, then turn left down the hallway 50', our suite is on the right.