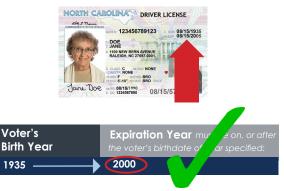

### How to use the Age Guide:

- 1. Find the voter's year of birth in the left column.
- 2. Follow the corresponding color line to the right column to find the expiration year.
- Add the voter's birthdate (month/day) to the expiration year to determine if the voter's ID was valid on their 65th birthday.

### Example:

A voter born on August 15, 1935 will be able to use an ID that expired on, or after August 15, 2000

| Voter's Birth | <b>Expiration Year</b> must be on, or after |
|---------------|---------------------------------------------|
| Year          | the voter's birthdate of year specified:    |
| 1920          | 1985                                        |
| 1921          | 1986                                        |
| 1922          | 1987                                        |
| 1923          | 1988                                        |
| 1924          | 1989                                        |
| 1925          | 1990                                        |
| 1926          | 1991                                        |
| 1927          | 1992                                        |
| 1928          | 1993                                        |
| 1929          | 1994                                        |
| 1930          | 1995                                        |
| 1931          | 1996                                        |
| 1932          | 1997                                        |
| 1933          | 1998                                        |
| 1934          | 1999                                        |
| 1935          | 2000                                        |
| 1936          | 2001                                        |
| 1937          | 2002                                        |
| 1938          | 2003                                        |
| 1939          | 2004                                        |
| 1940          | 2005                                        |
| 1941          | 2006                                        |
| 1942          | 2007                                        |
| 1943          | 2008                                        |
| 1944          | 2009                                        |
| 1945          | 2010                                        |
| 1946          | 2011                                        |
| 1947          | 2012                                        |
| 1948          | 2013                                        |
| 1949          | 2014                                        |
| 1950          | 2015                                        |
| 1951          | 2016                                        |
| 1952          | 2017                                        |
| 1953          | 2018                                        |
| 1954          | 2019                                        |
| 1955          | 2020                                        |
| 1956          | 2021                                        |
| 1957          | 2022                                        |
| 1958          | 2023                                        |
| 1959          | 2024                                        |