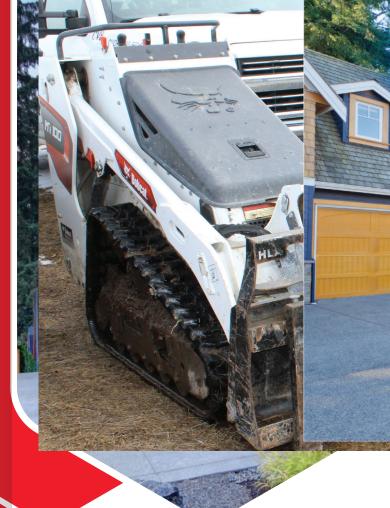

## **Our Concrete Building System**

• Equipment to fit any yard or any situation • Our RCM is road base approved for 98% compaction Supply 4-12" compacted gravel based on concrete thickness

· Tamped in multiple lifts to achieve compaction