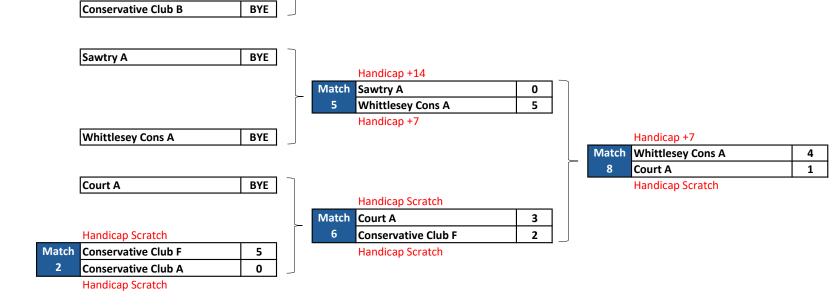

## Entries: 10 **QUARTER FINALS SEMI FINALS FINAL** Play on or by Tuesday 7th January 2025 Play on or by Tuesday 4th February 2025 Play on or by Thursday 24th April 2025 To be played on Finals Day 4 1 Handicap +14 Match Conservative Club C w/o 3 S Bar A 0 Handicap +21 BYE Handicap +14 Match Conservative Club C 1 **Conservative Club B** 4 7