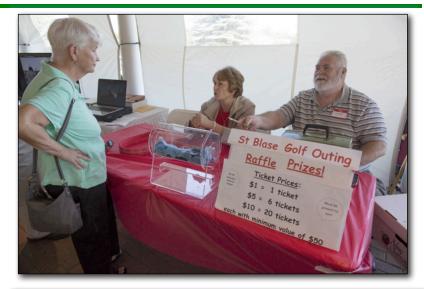

St. Blasé Golf for HOM Fundraiser The Orchards Golf Club September 24, 2016 Photos by Bill McNeece