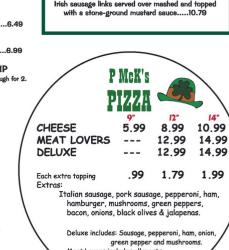

| PIZZA         9"         12"         14           Cheese $259$ $3.75$ $4.65$ Onion $2.75$ $4.09$ $5.59$ Green Pepper $2.75$ $4.90$ $5.59$ Black Olive $2.75$ $4.59$ $6.90$ Sausage $2.75$ $4.59$ $6.90$ Sausage $2.75$ $4.59$ $6.90$ Canadian Bacon - $2.75$ $4.59$ $6.90$ Mushroom $2.75$ $4.59$ $6.90$ Mushroom $2.75$ $4.59$ $6.90$ Bacon $2.75$ $4.59$ $6.90$ Bacon $2.75$ $4.59$ $6.90$ Deluxe $\sim 6.75$ $8.95$ sausage popperoni canadian bacon onion mustroom pepper           Extras5075 1.90         Frozen pizzas available to go | DESSERTS<br>Tee Cream             | URANT AND BAR                                                  | Cheese n<br>Cheese n<br>Toasled K<br>Fried Veg<br>Mushroon<br>Zucchini<br>Cauliflow<br>Trio - con<br>Potato Sk<br>Onion Rin<br>Fried Moz<br>BBQ Babyt<br>Grab Rang<br>Nachos - wi<br>With chil<br>Garlic Bro<br>Cheese Ga<br>Pizza Bro |
|-----------------------------------------------------------------------------------------------------------------------------------------------------------------------------------------------------------------------------------------------------------------------------------------------------------------------------------------------------------------------------------------------------------------------------------------------------------------------------------------------------------------------------------------------|-----------------------------------|----------------------------------------------------------------|----------------------------------------------------------------------------------------------------------------------------------------------------------------------------------------------------------------------------------------|
| Top Sirloin Steak                                                                                                                                                                                                                                                                                                                                                                                                                                                                                                                             | GET YOUR CRUSOES DINNING CARD<br> | 3152-54 OSCEOLA (at Compton)<br>ST. LOUIS, MO 63111 - 351-0620 | Chicken Di<br>agaty breade<br>Chicken W<br>couisiana sty<br>Sou<br>French Or<br>Soup du<br>Souper -<br>Chili - bow                                                                                                                     |