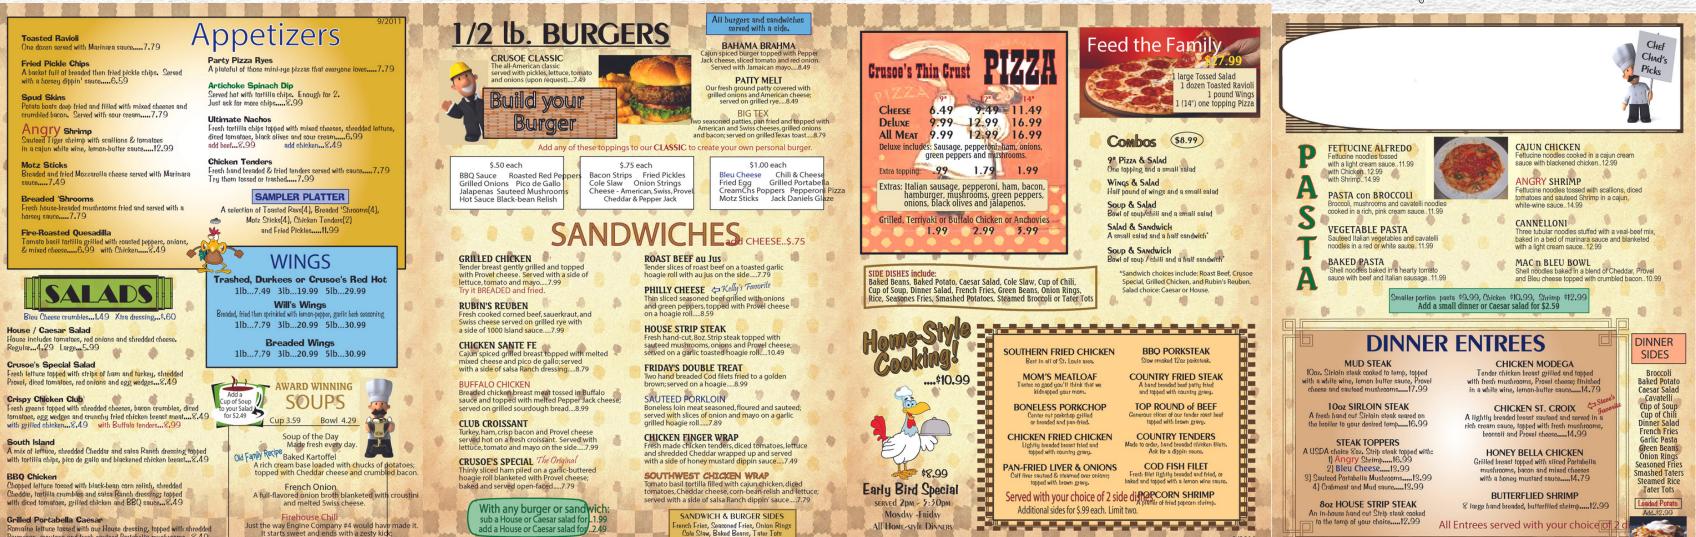

|  | BEGINNINGS<br>Cheese n Crachers 155<br>Toasted Ravioli (8) - 245<br>Fried Veggies<br>Mushrooms n horseradish sauce 245<br>Triced Veggies<br>Mushrooms n horseradish sauce 245<br>Triced Neggies soure 255<br>Cauliflower n cheese sauce 275<br>Trio combination of 3 veggies soure 445<br>Potato Shins cheese n baconbits - 325<br>Onion Rings - 175<br>Fried Mozzarella Cheese 265<br>B&O Babyfack Ribs-V216 335-116 645<br>Crab Rangoon (6) n sweet sour sauce 325<br>Nachos - with cheese - 195<br>With chile n cheese - 275<br>Garlie Bread - 195<br>Cheese Garlie Bread - 195<br>Cheese Garlie Bread - 195<br>Chicken Drummies - V216 255-116 475<br>Sous sauce with blue cheese 455<br>Soup du jour - Cup - 125 Bowl 155<br>Soup du jour - Cup - 125 Bowl 155<br>Soup du jour - Cup - 125 Bowl 155<br>Soup du jour - Cup - 125 Bowl 155<br>Souper - bowl Soup n green salad - 275<br>Chili - bowl 145 - Chili n Tamale 235 | ENTREES<br>Rib Eye Steak - 10 oz 875<br>Top Sirloin Steak - 12 oz 735<br>Surf n' Turf - topsirloin n'okoice of shrimp 825<br>Shuffed Shrimp 795<br>Broiled Turkey Breast 545<br>Above entrees served with sulad and obvice of polito or vositable<br>Shrimp in a Basket - chunks n'slaw - 545<br>Filet of Fish Plate - chunks n'slaw - 425<br>Chicken Strips chunks n'slaw - 425<br>Chicken Crepes sulad n'vigetable 445<br>Chicken Crepes sulad n'vigetable 445<br>Chicken Fried Steak-mashed vigetable slaw 495<br>Chicken Parmigiano sulad n'side of pasta - 595<br>Augentization sulad n'side of pasta - 595<br>Chicken Parmigiano sulad n'side of pasta - 595<br>Chicken Parmigiano sulad n'side of pasta - 595<br>Chicken Parmigiano sulad n'side of pasta - 595<br>Augentize with dimer sulad instead of staw add 752 | Dressings: Eutra dressing 25 1<br>House, 1800, Italian, French (Blue and Ranch 251)<br>Repperoncini - 351 - House Dressing available to go<br>Water served on request - 15% graduity added to 50r more - |
|--|----------------------------------------------------------------------------------------------------------------------------------------------------------------------------------------------------------------------------------------------------------------------------------------------------------------------------------------------------------------------------------------------------------------------------------------------------------------------------------------------------------------------------------------------------------------------------------------------------------------------------------------------------------------------------------------------------------------------------------------------------------------------------------------------------------------------------------------------------------------------------------------------------------------------------------|------------------------------------------------------------------------------------------------------------------------------------------------------------------------------------------------------------------------------------------------------------------------------------------------------------------------------------------------------------------------------------------------------------------------------------------------------------------------------------------------------------------------------------------------------------------------------------------------------------------------------------------------------------------------------------------------------------------------------------------------------------------------------------------------------------------------------|----------------------------------------------------------------------------------------------------------------------------------------------------------------------------------------------------------|
|--|----------------------------------------------------------------------------------------------------------------------------------------------------------------------------------------------------------------------------------------------------------------------------------------------------------------------------------------------------------------------------------------------------------------------------------------------------------------------------------------------------------------------------------------------------------------------------------------------------------------------------------------------------------------------------------------------------------------------------------------------------------------------------------------------------------------------------------------------------------------------------------------------------------------------------------|------------------------------------------------------------------------------------------------------------------------------------------------------------------------------------------------------------------------------------------------------------------------------------------------------------------------------------------------------------------------------------------------------------------------------------------------------------------------------------------------------------------------------------------------------------------------------------------------------------------------------------------------------------------------------------------------------------------------------------------------------------------------------------------------------------------------------|----------------------------------------------------------------------------------------------------------------------------------------------------------------------------------------------------------|

| d-patizare                                                                                                                                                            |        |                                     | Salads                                        |              |
|-----------------------------------------------------------------------------------------------------------------------------------------------------------------------|--------|-------------------------------------|-----------------------------------------------|--------------|
| Appetizers                                                                                                                                                            |        |                                     |                                               |              |
| TOASTED RAVIOLI                                                                                                                                                       | 4.99   | GREEN                               |                                               | 2            |
| One states served wirest space                                                                                                                                        |        |                                     | topped withreaded pri                         | coal charge. |
| MOTZ STICKS                                                                                                                                                           | 3.99   | red prices and t                    |                                               | Large 5.     |
| Hand-breaded restrands, Served with red sale                                                                                                                          |        | SPECIAL                             | ca wishering strips of th                     |              |
| CRAB RANGOON                                                                                                                                                          | 4.49   |                                     | prover, tamato and rea                        |              |
| Horsenade, with angle crab FEVO                                                                                                                                       | 5.99   | TACO                                |                                               | 4            |
| QUESADILLA                                                                                                                                                            |        |                                     | with targy sauce, spicy                       |              |
| A large lightly toocled four totals stuffed with<br>reased cheese and bacon accordanted by block                                                                      | 8      |                                     | r. Served in a taco shell                     | 911 Can 631  |
| plives, sear cream, pateness and sold                                                                                                                                 |        | CRUSOE CAESA                        | c<br>, homemade croutens i                    |              |
| DRUMMIES 1/2 Daz                                                                                                                                                      |        |                                     | e setved wour creatly                         |              |
| Meety chicken wings in seasoned breaking, the                                                                                                                         | ¢      |                                     | LLED CHICKEN BREA                             |              |
| PENO POPPERS 1/2 Doz                                                                                                                                                  | 4.49   | GRILLED CHICK                       |                                               | 6            |
| Filed with cream chetse                                                                                                                                               |        | A grillect chicker                  | breast, salved over ra                        |              |
| CHEESE GARLIC BREAD                                                                                                                                                   | 2.49   | circtore, forest                    | set and shedded prov                          | 1.00         |
| Great with one of our adults                                                                                                                                          |        | Add a cap of soal                   | p to any saled                                | 1,29         |
| BREADED MUSHROOMS                                                                                                                                                     | 3.79   |                                     |                                               |              |
| Plano, lighty biolded and native guiden bitte                                                                                                                         |        |                                     | Dressing:                                     | 110.000      |
| PARMESAN ZUCCHINI                                                                                                                                                     | 3,79   | House Hala                          | r Honey Mastard Ra<br>Blue Chexise Fat Fre    | n Ballen & B |
| Fried crisp with a dash of gornesan                                                                                                                                   |        | Lipotzano izrako                    |                                               |              |
| POTATO SKINS                                                                                                                                                          | 4.99   |                                     | Extra Doessing 30m                            |              |
| Sectors find polate borts prothered with<br>waved cheese and bottle crambs                                                                                            |        |                                     |                                               |              |
| CHICKEN TENDERS                                                                                                                                                       | 5.99   |                                     | Diene                                         |              |
| Served with a targe barbicus sauce                                                                                                                                    |        |                                     | Pizza                                         |              |
| CHICKEN WINGS                                                                                                                                                         | 4.99   |                                     |                                               |              |
| Butters style; for the hearty soperfile                                                                                                                               |        | Crasse's Famous                     | This Crust                                    |              |
| Terrorei giuzz, for the taint at heart                                                                                                                                | 3.49   |                                     | P.                                            | 12           |
| NACHOS<br>Crunchy tortita utigs find and profitered with                                                                                                              |        | DELUXE                              |                                               | 11.99 13     |
| Twite chedder and lack cheese                                                                                                                                         |        | CHEESE                              | 3,99                                          | 6.99 8       |
| NACHOS SUPREME                                                                                                                                                        | 4.99   | Each extra                          | .79                                           | 1.29 1       |
| Geep fried, compo tarit la chipo smothered with<br>method Jack and cheddar chiester, shoed tariat<br>talack object, gragement and torus chiester Satital<br>that side | 985.   | ExTIRAS Secon<br>Mustiment Grein Pe | ge, Peppenni, Orion, G<br>gan, Hanturget Back | Gove, Real D |
| Soups                                                                                                                                                                 |        | 1                                   | Beverage                                      | 3            |
|                                                                                                                                                                       |        | FITZ'S ROOT BE                      | 119                                           | 1            |
|                                                                                                                                                                       | 1 2.79 | by the bert                         |                                               | 1            |
| addit of the state out out out                                                                                                                                        | 2.99   | Fran cufilly an H                   | he following bevore                           | 9482         |
| CHICKEN WILD RICE                                                                                                                                                     | 2.99   | COFFEE                              | and an and a start of the                     | 1            |
| These & hearty                                                                                                                                                        | 4.00   | tegs for or chies                   | 63                                            |              |
| FRENCH ONION                                                                                                                                                          | 2.99   | ICED TEA                            |                                               | 1.           |
|                                                                                                                                                                       |        |                                     |                                               |              |
| Exceeded with method livest cheese<br>CHILI                                                                                                                           | 2.79   | HOT CHOCOLAT                        | £                                             | 1.           |

| Drip treat leftuce wickerine strips of turn and<br>tarkey, streached prover, tarrats and real orans.<br>TACD<br>Leftupe topped with targy sauce, splay disk, into<br>strengthed chemic Served in a faco shell you can                                                                                                                               | 5.99<br>4.99  |
|-----------------------------------------------------------------------------------------------------------------------------------------------------------------------------------------------------------------------------------------------------------------------------------------------------------------------------------------------------|---------------|
| red concers and bornacces.<br>SPECIAL Small 4.99 Large<br>Drop freeh lettuce avcisionree strips of hum and<br>taskey, sheaking prover, tamats and red ownes.<br>TACO<br>Lettuce topped with targy savide, splay, drill, tree<br>streetied cheme, Served in a taco shell you can<br>CRUSOE CAESAR<br>Bargiane lettuce, horsemade crouters and grille | 5.99<br>4.99  |
| Drip freeh with adjust with former ships of harr and<br>tarkey, at-social prover, torrato and real orange.<br>TACO<br>Leftage topped with targe sause, saley dVE inte-<br>sheedbet chemics. Served in a tago shell you can<br>CRUSOE CAESAR<br>Harrian Inflace, horsemade crouters and guile                                                        | 4.99          |
| TACO<br>Lettage topped with targy salade, spley, dNL inte<br>streamed chemic derved in a tago shell you can<br>CRUSOE CAESAR<br>Hargine lettage, homemade couldons and guile                                                                                                                                                                        | ed            |
| strended cheese. Served in a taco shell you can<br>CRUSOE CAESAR<br>Barraine lettace, homemade croutens and grate                                                                                                                                                                                                                                   | ed i          |
| CRUSOE CAESAR<br>Barraine lettuce, homemade croutena and grate                                                                                                                                                                                                                                                                                      |               |
| Ramaine lettace, horsemade croutons and grate                                                                                                                                                                                                                                                                                                       | 4.99          |
| parteran cheese setwer wour create dissing                                                                                                                                                                                                                                                                                                          |               |
|                                                                                                                                                                                                                                                                                                                                                     | Enne          |
| Wattips of GRILLED CHICKEN BREAST                                                                                                                                                                                                                                                                                                                   | 6.99          |
| GRILLED CHICKEN                                                                                                                                                                                                                                                                                                                                     | 6.99          |
| A grilled chicken treast, served over read test<br>construct, tamatast, and shedded provel                                                                                                                                                                                                                                                          | press.        |
| Add a cap of soap to any saled 1.29                                                                                                                                                                                                                                                                                                                 |               |
| ters a call as reall in such and a call and                                                                                                                                                                                                                                                                                                         |               |
| Dressing:<br>House Italian Honey Mustard Ranch Pro<br>Thousand Island Biue Cheese Fat Free Italian                                                                                                                                                                                                                                                  | nch<br>& Ranc |
| Extra Dresslog 30ea                                                                                                                                                                                                                                                                                                                                 |               |
| Pizza                                                                                                                                                                                                                                                                                                                                               |               |
| Crasse's Famous Thin Crust                                                                                                                                                                                                                                                                                                                          |               |
| ¥ 12                                                                                                                                                                                                                                                                                                                                                | 14            |
| DELUXE IT.99                                                                                                                                                                                                                                                                                                                                        | 13.99         |
| CHEESE 3.99 6.99                                                                                                                                                                                                                                                                                                                                    | 8.99          |
| Eask satra .79 1.29                                                                                                                                                                                                                                                                                                                                 | 1.49          |
| roture dourses foregoing Orion Canadian                                                                                                                                                                                                                                                                                                             | Bapon.        |
| Mustreast Green Person Harrourget Back Give, St                                                                                                                                                                                                                                                                                                     | in parts      |