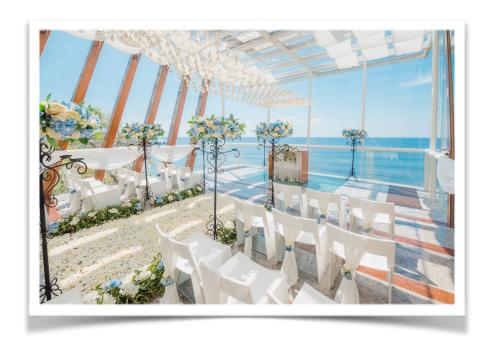

## Dewa Dewi Chapel, Anantara

- 1 hour use of Dewa-Dewi Chapel
- 3 hours use of preparation suite room
  - Welcome drink for up to 20 guests
- Mineral water Scented and cold towel for up to 20 guests
  - Welcome boards
  - Wedding certificate
  - Standard sound system
  - Standard venue decoration setting
    - Flower arch on entrance area
  - Live band (1 singer and 1 keyboardist)
- 2 umbrella boys and 2 flower girls in traditional balinese costume
  - English speaking priest or celebrant to lead ceremony
    - 4 hours photography services
    - Photo tour around location after ceremony
      - 4 hours videography service
  - All raw file video will be given to couple (no editing)
  - Make up and Hair do for Groom and Bride (with 1 retouch)
- Chinese/English speaking staff for meeting before the wedding day and assist on the wedding day
  - Return transfer for bride and groom from hotel stay to wedding venue
    - 8x12 inch crystal album with max 35 photos