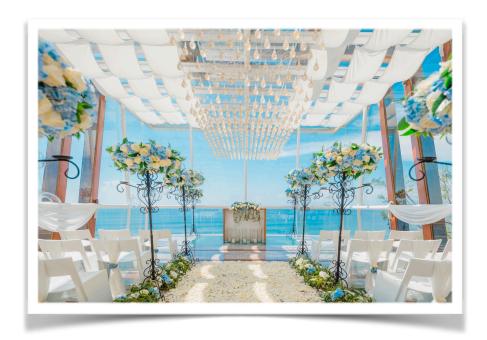

## Dewa Dewi Chapel, Anantara

- 1 hour use of Dewa-Dewi Chapel
- 3 hours use of preparation suite room
  - Welcome drink for up to 20 guests
- Mineral water Scented and cold towel for up to 20 guests
  - Welcome boards
  - Wedding certificate
  - Standard sound system
  - Standard venue decoration setting
    - Flower arch on entrance area
  - Live band (1 singer and 1 keyboardist)
- 2 umbrella boys and 2 flower girls in traditional balinese costume
  - English speaking priest or celebrant to lead ceremony
    - 4 hours photography services
    - Photo tour around location after ceremony
      - 4 hours videography service
  - All raw file video will be given to couple (no editing)
  - Make up and Hair do for Groom and Bride (with 1 retouch)
- Chinese/English speaking staff for meeting before the wedding day and assist on the wedding day
  - Return transfer for bride and groom from hotel stay to wedding venue
    - 8x12 inch crystal album with max 35 photos