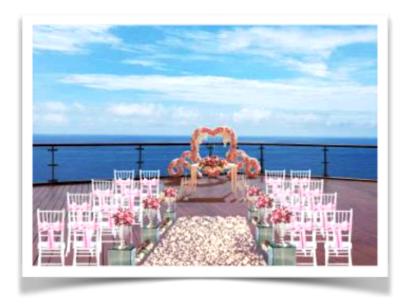

## The Edge

- 1 night stay at The One or The Villa based on availability
  - Return airport transfer for 2 persons
    - Flower arch
  - Hand bouquet for bride and corsage for groom
    - Flower shower
    - 12 Tiffany chairs set up
    - Standard sound system
  - Non alcoholic wedding toast for bride and groom
    - Welcome drink for up to 12 guests
    - Live band with 1 singer and 1 keyboardist
- 2 umbrella boys and 2 flower girls in traditional balinese costume
  - English speaking priest or celebrant to lead ceremony
    - 4 hours photography services
    - Photo tour around location after ceremony
      - 4 hours videography services
    - All raw file video will be given to couple (no editing)
  - Make up and hair do for groom and bride (with 1 retouch)
- Chinese/English speaking staff for meeting before the wedding day and assist during the wedding day
- Return transfer for bride and groom from hotel stay to wedding venue (Nusa Dua, Uluwatu, Jimbaran Kuta, Seminyak, Sanur area only)
  - 8x12 inch crystal album with max 35 photos