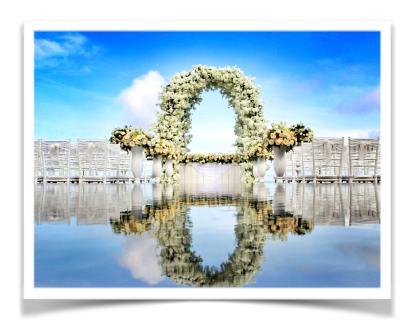

## The Edge

- 1 night stay at The One or The Villa based on availability
  - Return airport transfer for 2 persons
    - Flower arch
  - Hand bouquet for bride and corsage for groom
    - Flower shower
    - 12 Tiffany chairs set up
    - Standard sound system
  - Non alcoholic wedding toast for bride and groom
    - Welcome drink for up to 12 guests
    - Live band with 1 singer and 1 keyboardist
- 2 umbrella boys and 2 flower girls in traditional balinese costume
  - English speaking priest or celebrant to lead ceremony
    - 4 hours photography services
    - Photo tour around location after ceremony
      - 4 hours videography services
    - All raw file video will be given to couple (no editing)
  - Make up and hair do for groom and bride (with 1 retouch)
- Chinese/English speaking staff for meeting before the wedding day and assist during the wedding day
- Return transfer for bride and groom from hotel stay to wedding venue (Nusa Dua, Uluwatu, Jimbaran Kuta, Seminyak, Sanur area only)
  - 8x12 inch crystal album with max 35 photos