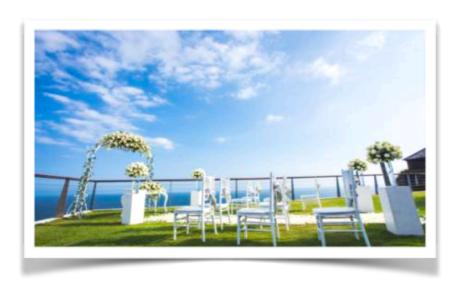

## The Edge

- 1 night stay at The One or The Villa based on availability
  - Return airport transfer for 2 persons
    - Flower arch
  - Hand bouquet for bride and corsage for groom
    - Flower shower
    - 12 Tiffany chairs set up
    - Standard sound system
  - Non alcoholic wedding toast for bride and groom
    - Welcome drink for up to 12 guests
    - Live band with 1 singer and 1 keyboardist
- 2 umbrella boys and 2 flower girls in traditional balinese costume
  - English speaking priest or celebrant to lead ceremony
    - 4 hours photography services
    - Photo tour around location after ceremony
      - 4 hours videography services
    - All raw file video will be given to couple (no editing)
  - Make up and hair do for groom and bride (with 1 retouch)
- Chinese/English speaking staff for meeting before the wedding day and assist during the wedding day
- Return transfer for bride and groom from hotel stay to wedding venue (Nusa Dua, Uluwatu, Jimbaran Kuta, Seminyak, Sanur area only)
  - 8x12 inch crystal album with max 35 photos