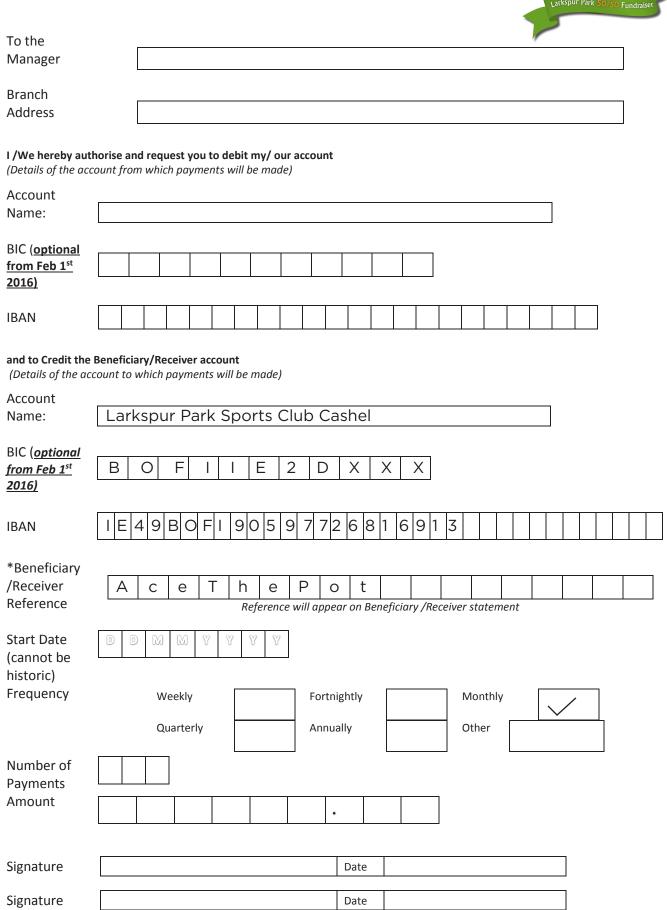

### 3 Ways to Play:

- 1. Preferred Method: Monthly standing order, to do this please fill out the form below
- 2. Make a one-off credit transfer or card payment for all entries over the coming months. If doing this please fill out an entry form to confirm the number of tickets and months entered. (*Transfer to IBAN: IE49BOFI90597726816913*)
- 3. Place €10 per entry cash in the special envelope and give to any committee member for entry into the next upcoming draw.

## **STANDING ORDER**

### **Standing Order Set-Up Form**

Please allow 5 working days prior to the first payment due date.