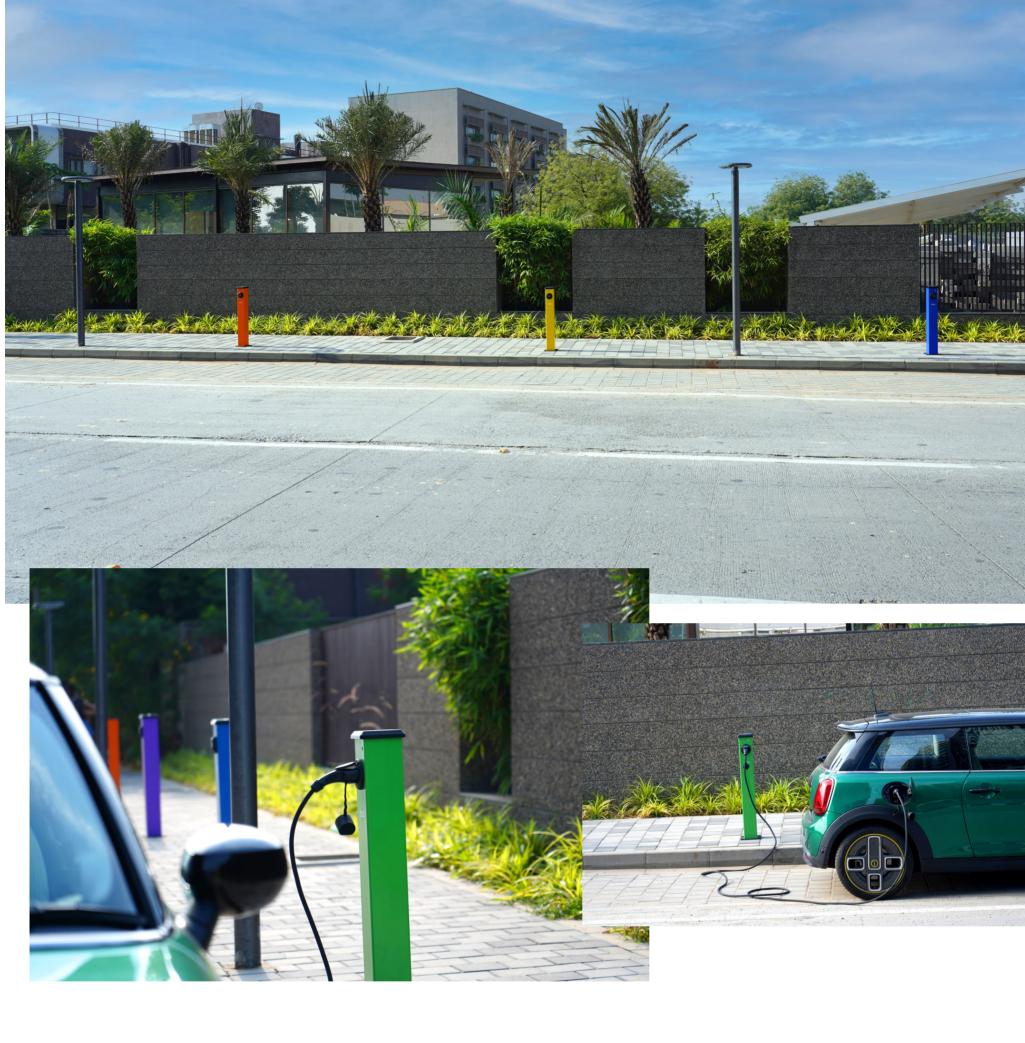

## **Street Charging Hub**

RFID slot on top of the charger LED light button on front 7.4 KW 1 phase connected power Type 2 socket, RCD Type B, Wifi/Bluetooth, Ied Indicator, Mobile app. RFID Card,4G/ Emergency stop/ LED display (Optional)

## MODEL: BX 101 Type 2 socket 1 phase AC EV charger

Fix on street pole