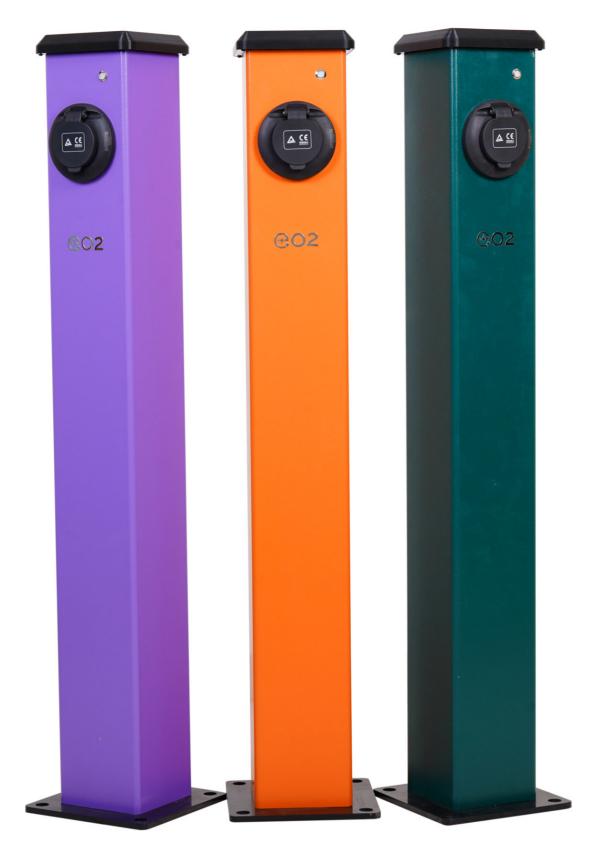

## **Smartest & Slimmest charging station**

### MODEL: AX 102 AC type 2 connector charger

## MODEL: BX 101 Type 2 socket 1 phase AC EV charger

Fix on street pole