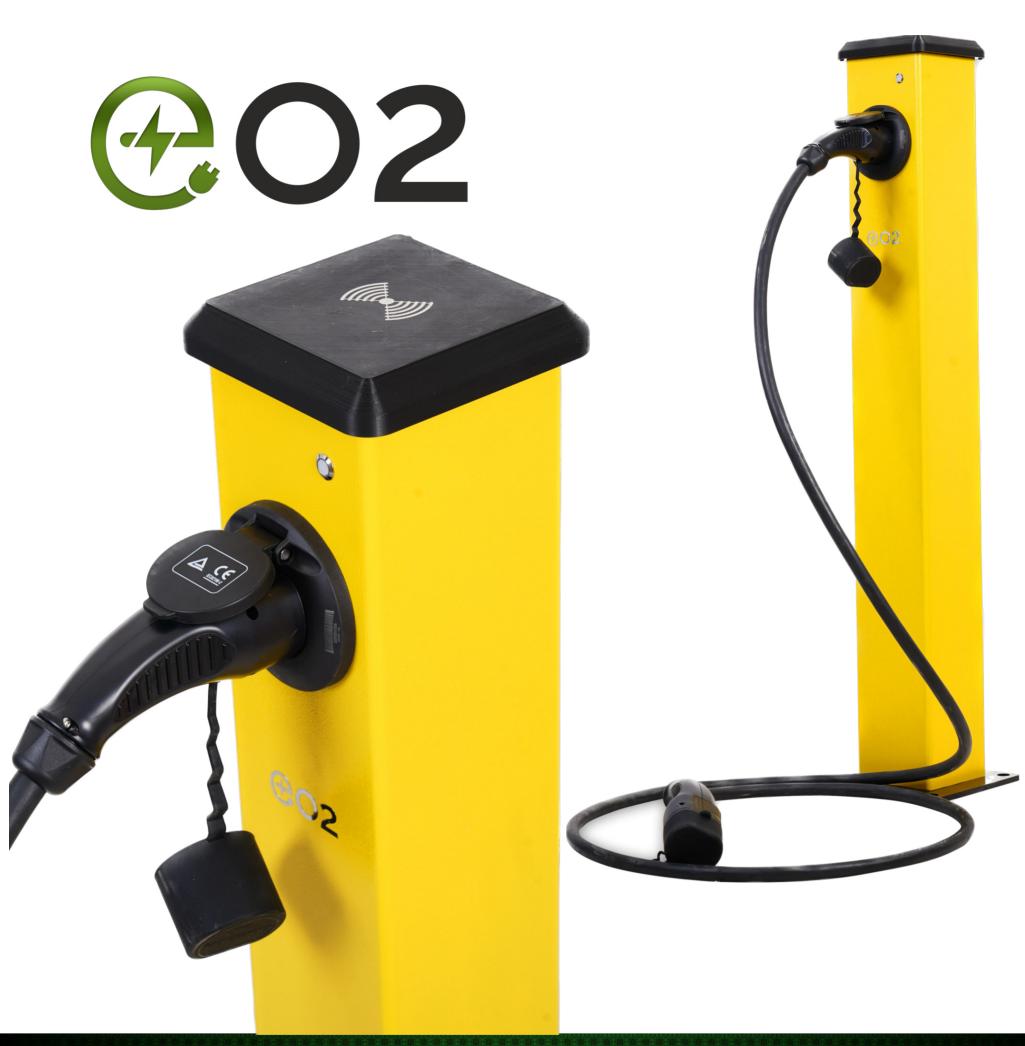

## "India's First AC EV 7.4 KW Type 2 Socket Charging Station"

Model : AX 101 type 2 AC 7.4kw EV charger

We can make beautiful sustainable electric vehicle chargers.we are 100% reliable company who manufacture 100% reliable charger.

## **Smartest & Slimmest charging station**

## **Street Charging Hub**

RFID slot on top of the charger LED light button on front 7.4 KW 1 phase connected power Type 2 socket, RCD Type B, Wifi/Bluetooth, Ied Indicator, Mobile app. RFID Card,4G/ Emergency stop/ LED display (Optional)

**202** 