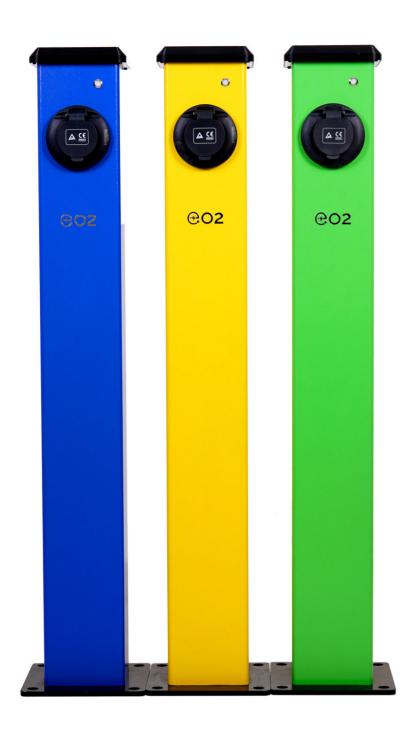

## "India's First AC EV 7.4 KW Type 2 Socket Charging Station"

Model : AX 101 type 2 AC 7.4kw EV charger

We can make beautiful sustainable electric vehicle chargers.we are 100% reliable company who manufacture 100% reliable charger.

## **Smartest & Slimmest charging station**