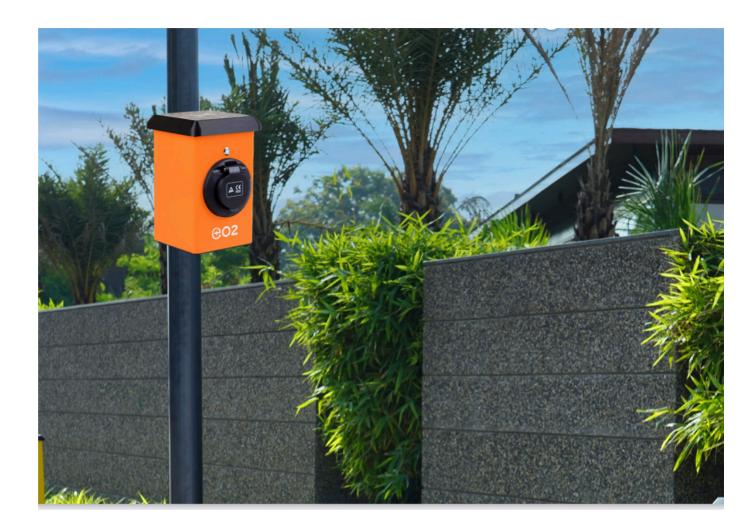

## "India's First AC EV 7.4 KW Type 2 Socket Charging Station"

Model : AX 101 type 2 AC 7.4kw EV charger



We can make beautiful sustainable electric vehicle chargers.we are 100% reliable company who manufacture 100% reliable charger.





## **Smartest & Slimmest charging station**



## **Street Charging Hub**





RFID slot on top of the charger LED light button on front 7.4 KW 1 phase connected power Type 2 socket, RCD Type B, Wifi/Bluetooth, Ied Indicator, Mobile app. RFID Card,4G/ Emergency stop/ LED display (Optional)









**202** 

# #startupindia











#### My EO2

#### mobile application







Smartest personal mobile application with unique features.

One and only in the market.



### MODEL: AX 102 AC type 2 connector charger



# E-MOBILITY IS THE FUTURE!









## MODEL: BX 101 Type 2 socket 1 phase AC EV charger

Fix on street pole





#### EO2 EVSE PRIVATE LIMITED

101-Labh, Shukan Tower, Judges Bungalow,

Bodakdev, Ahmedabad-380054,

Gujarat,India.

E:info@eo2.in/eo2evse@gmail.com

W:www.eo2.in

M:7574809624/25/26/27/28