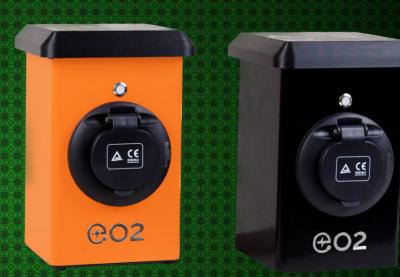

## **Street Charging Hub**

RFID slot on top of the charger LED light button on front 7.4 KW 1 phase connected power Type 2 socket, RCD Type B, Wifi/Bluetooth, Ied Indicator, Mobile app. RFID Card,4G/ Emergency stop/ LED display (Optional)

### MODEL: AX 102 AC type 2 connector charger