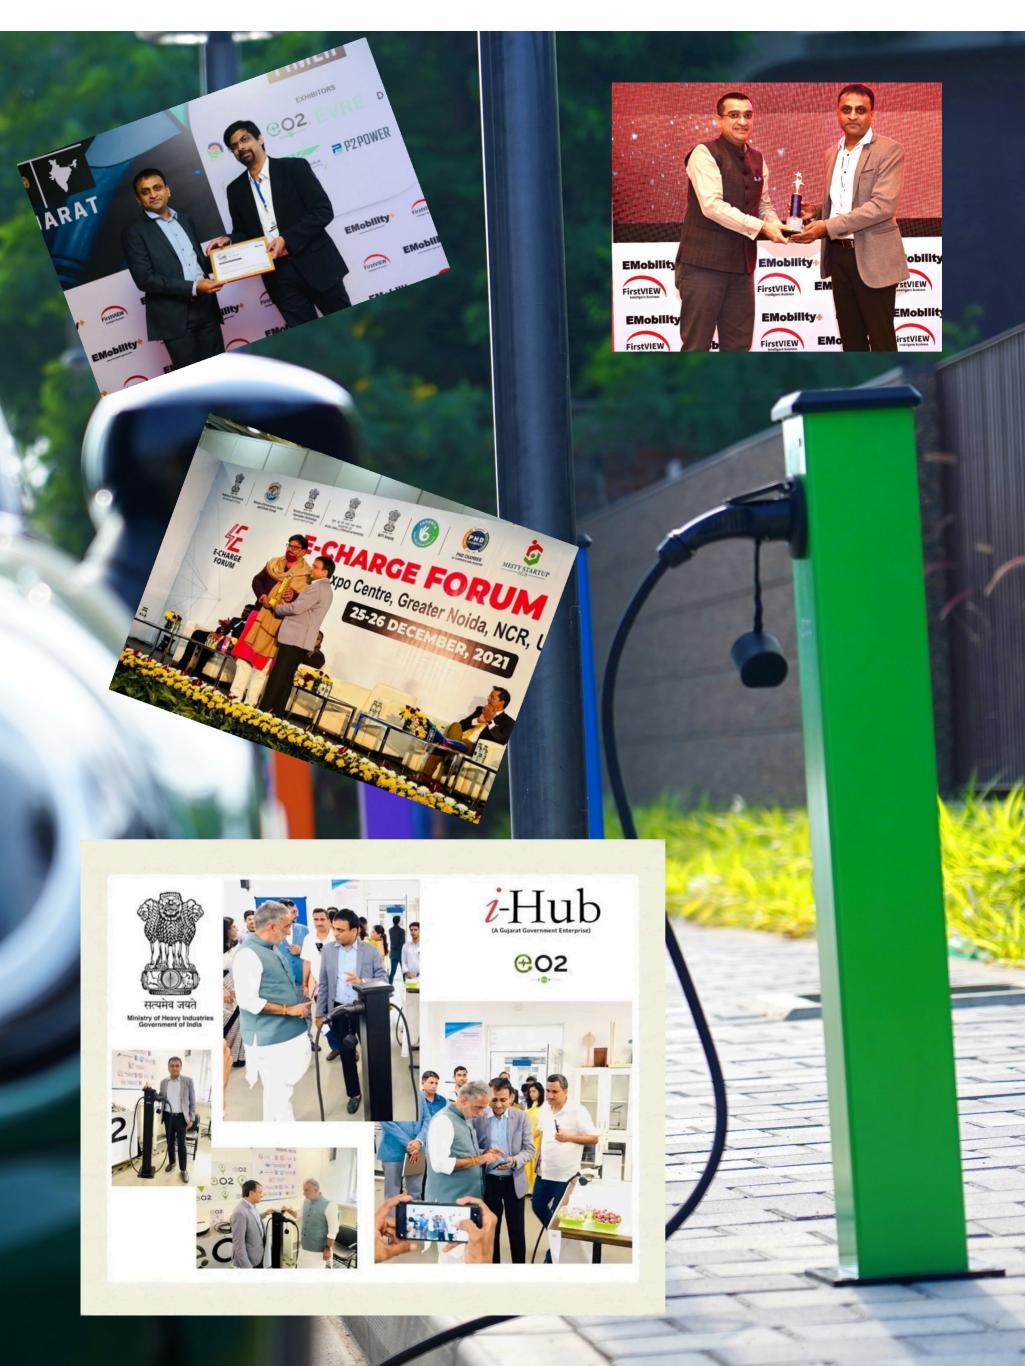

# #startupindia

## MODEL: BX 101 Type 2 socket 1 phase AC EV charger

Fix on street pole