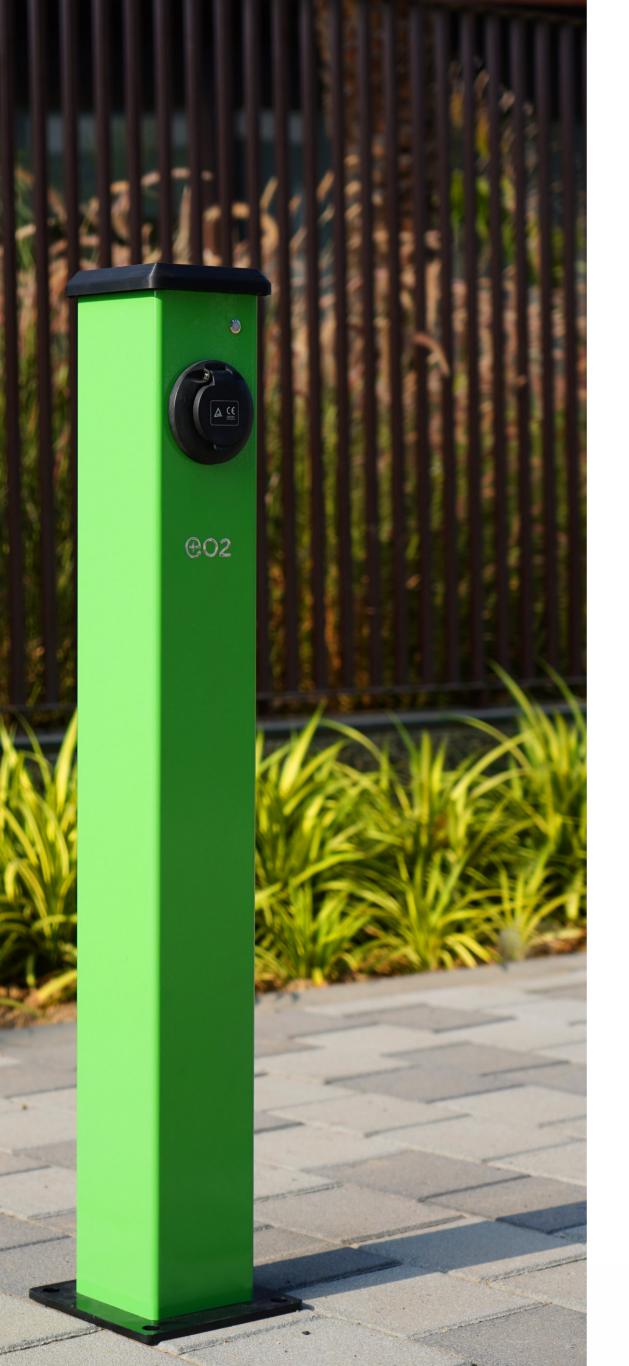

## **Street Charging Hub**

RFID slot on top of the charger LED light button on front 7.4 KW 1 phase connected power Type 2 socket, RCD Type B, Wifi/Bluetooth, Ied Indicator, Mobile app. RFID Card,4G/ Emergency stop/ LED display (Optional)

**202** 