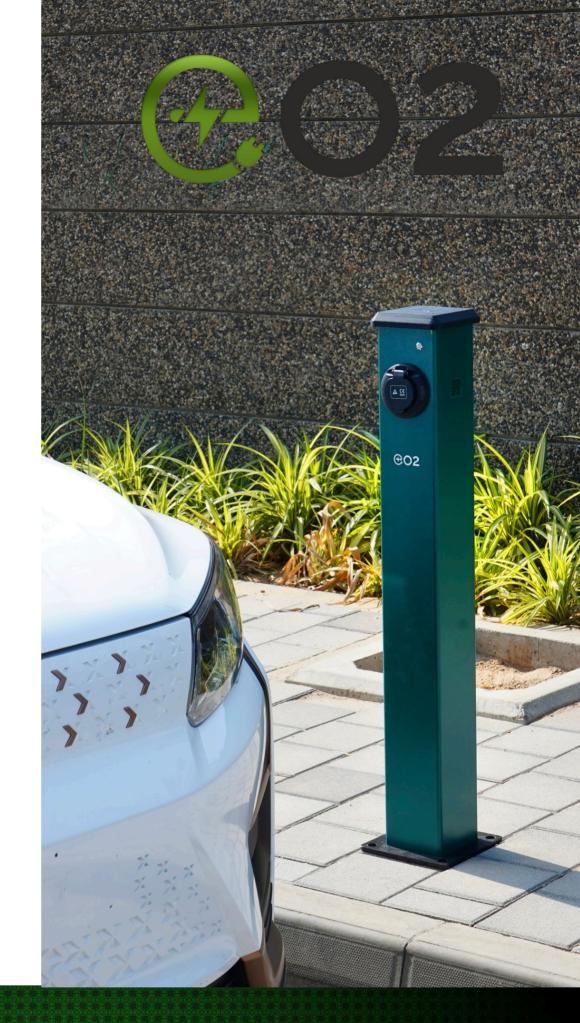

## **Street Charging Hub**

RFID slot on top of the charger LED light button on front 7.4 KW 1 phase connected power Type 2 socket, RCD Type B, Wifi/Bluetooth, Ied Indicator, Mobile app. RFID Card,4G/ Emergency stop/ LED display (Optional)