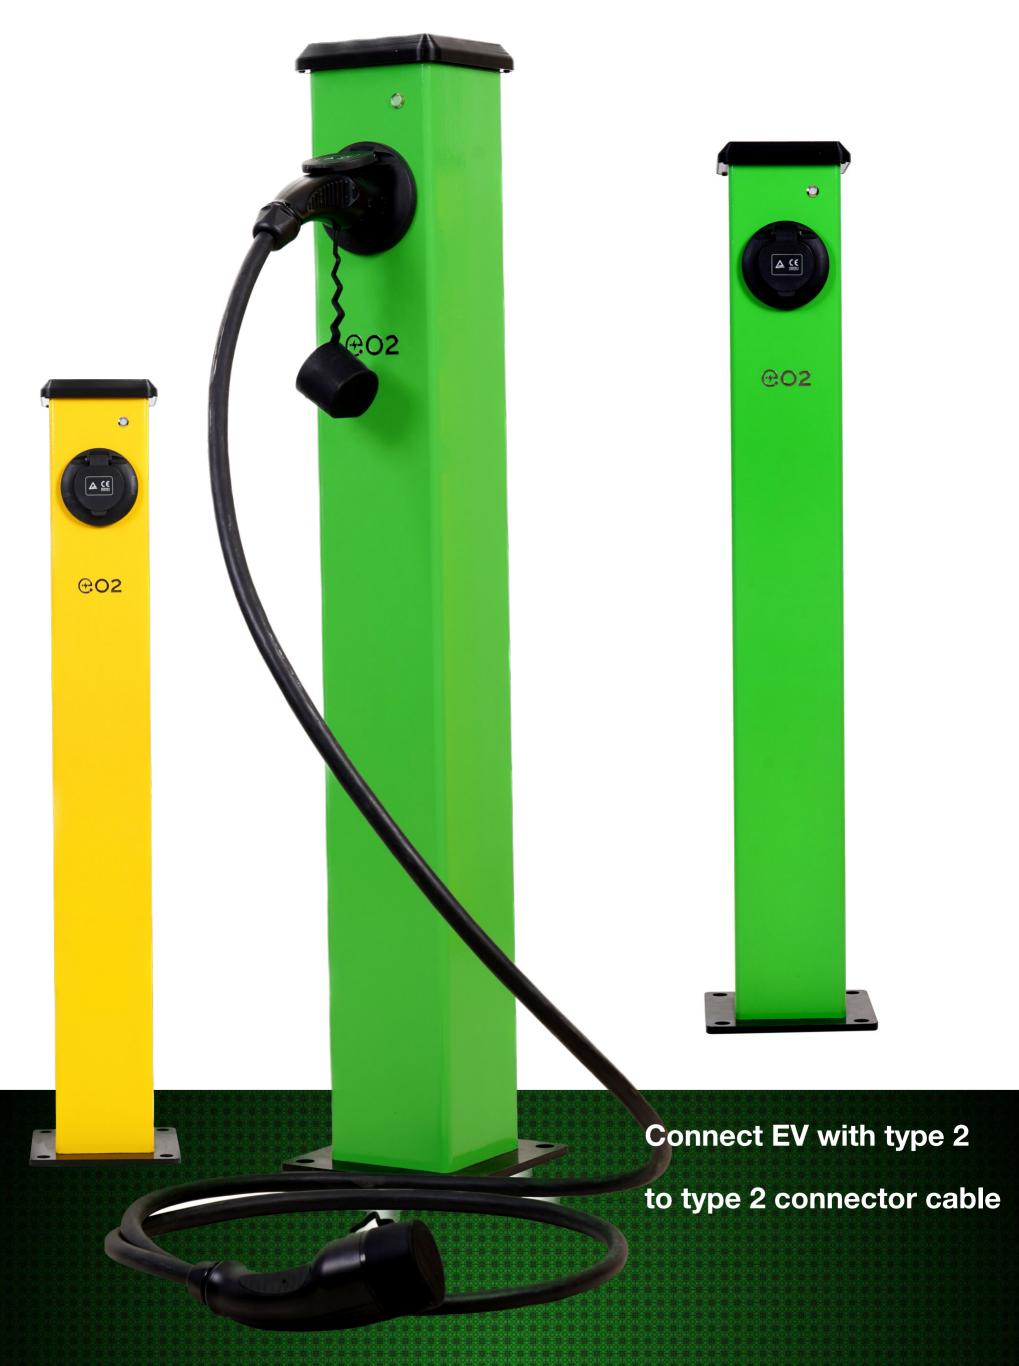

### MODEL: AX 102 AC type 2 connector charger

## MODEL: BX 101 Type 2 socket 1 phase AC EV charger

Fix on street pole