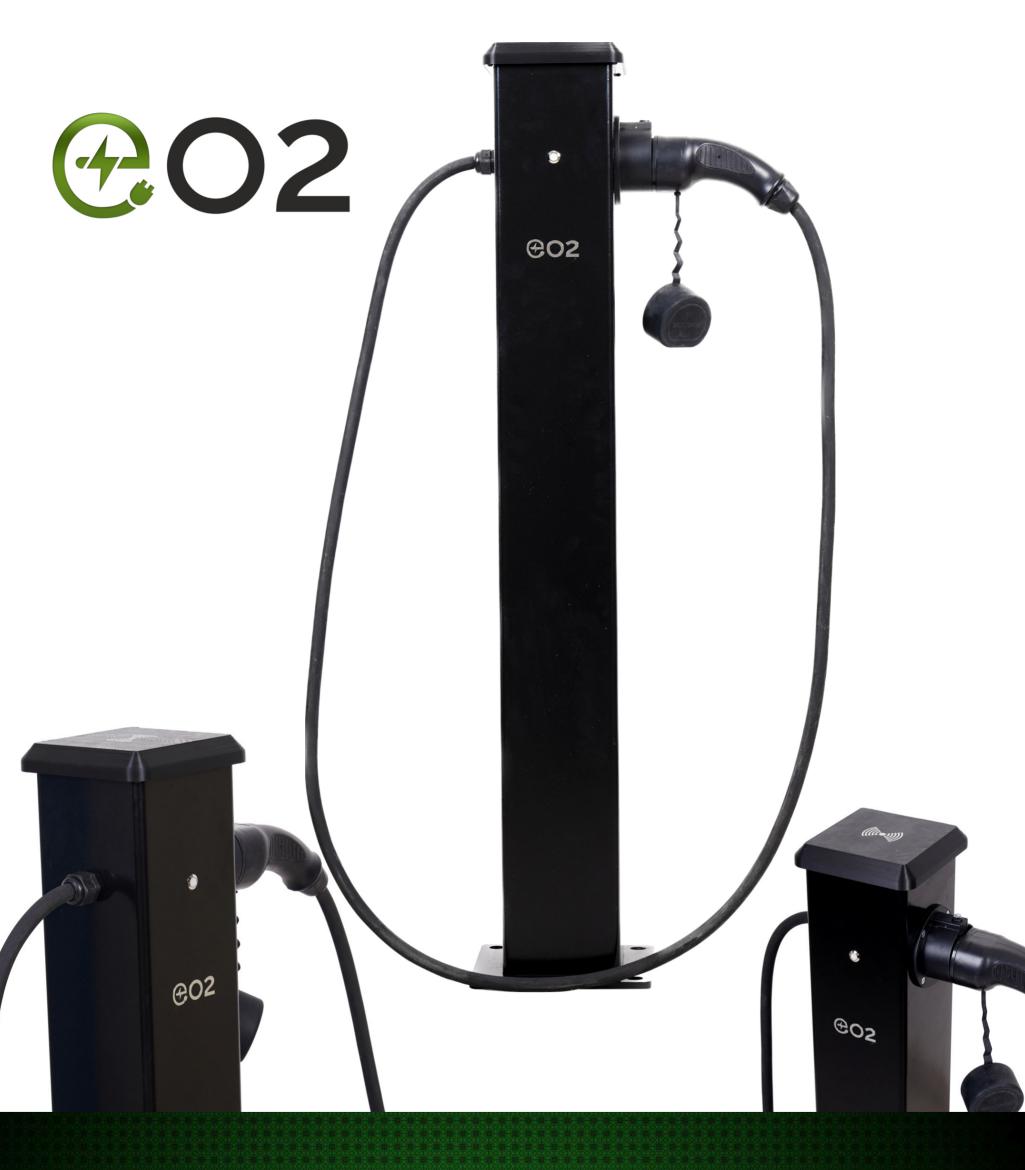

## "India's First AC EV 7.4 KW Type 2 Socket Charging Station"

Model : AX 101 type 2 AC 7.4kw EV charger

We can make beautiful sustainable electric vehicle chargers.we are 100% reliable company who manufacture 100% reliable charger.

## **Smartest & Slimmest charging station**

## **Street Charging Hub**

RFID slot on top of the charger LED light button on front 7.4 KW 1 phase connected power Type 2 socket, RCD Type B, Wifi/Bluetooth, Ied Indicator, Mobile app. RFID Card,4G/ Emergency stop/ LED display (Optional)