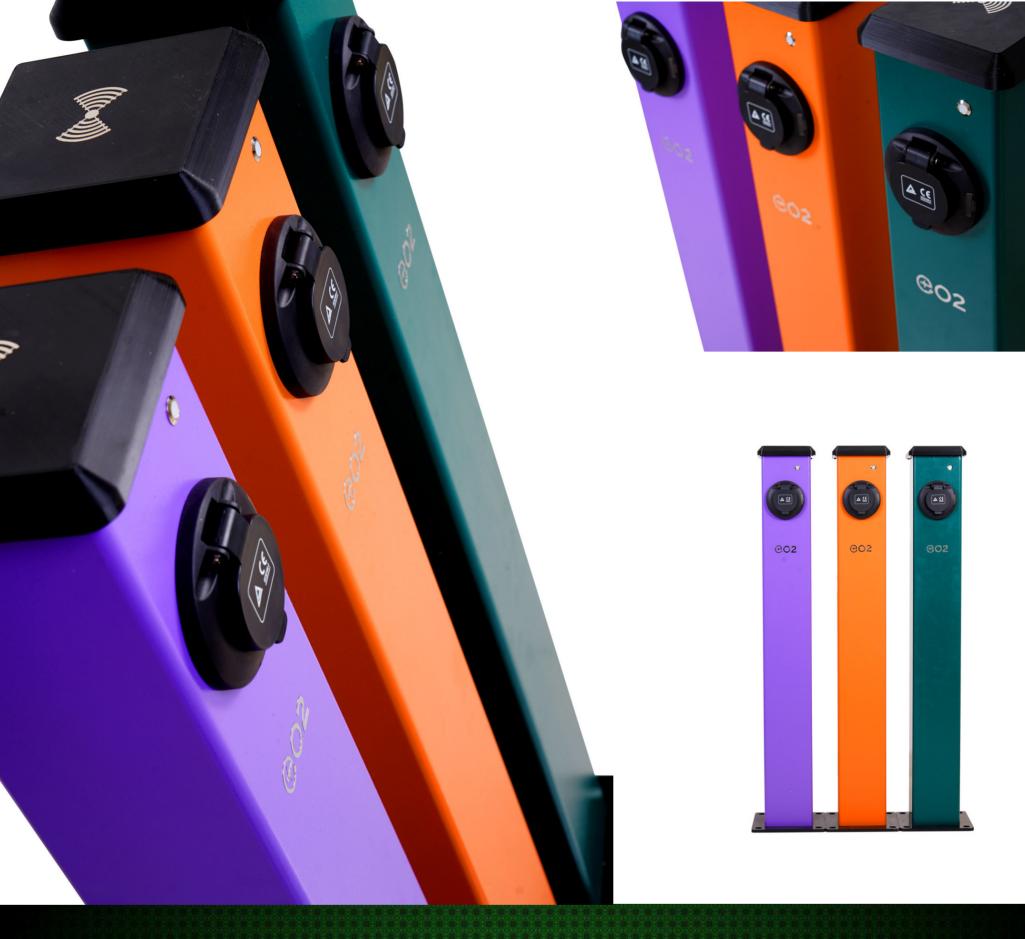

## **Smartest & Slimmest charging station**

### MODEL: AX 102 AC type 2 connector charger

## MODEL: BX 101 Type 2 socket 1 phase AC EV charger

Fix on street pole