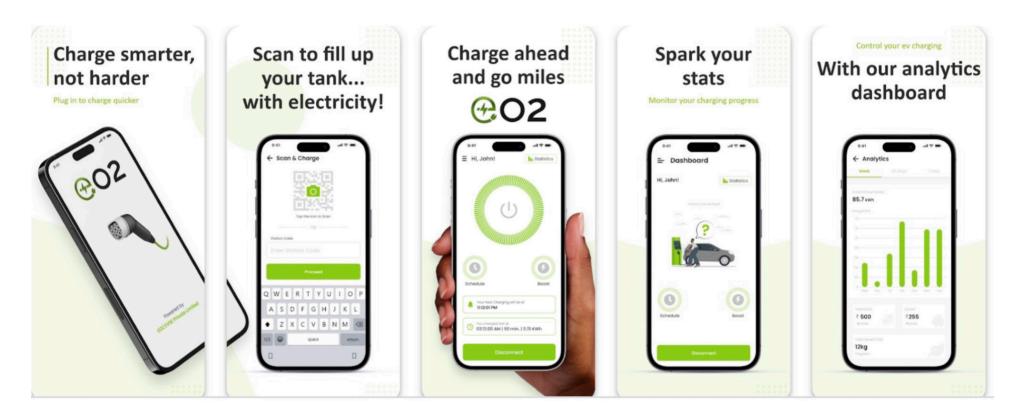

#### My EO2

#### mobile application

Smartest personal mobile application with unique features.

One and only in the market.