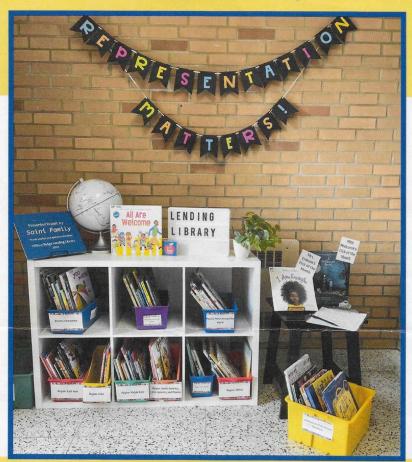

Stephen Budnack (GL) – "Portable Keyboard Accompaniment"

Jessica Gechoff & Jessica Sears (MM) – "Language Comes to Life"

Michele Sionko & Mika Brennan (MM) – "Putting Books Into the Hands of Kids"

Melissa Erikson & Emily Mielcarek (WR) – "Representation Matters"

## **Representation Matters Lending Library**

We are so excited to share this lending library with you! We have filled it with multicultural books organized by region. You can peruse the library and borrow what books you would like to use with your class. When you chose a book to borrow please sign out the book. We ask when you return books to place them in the basket on the left side labeled quarantine.

What: Willow Ridge Lending Library

When: Open TODAY!

Where: Located by the back door at the end

of the main hallway, in the nook

STEM Action Team Challenge

"Language Comes to Life" materials

Books for Willow Ridge Lending Library