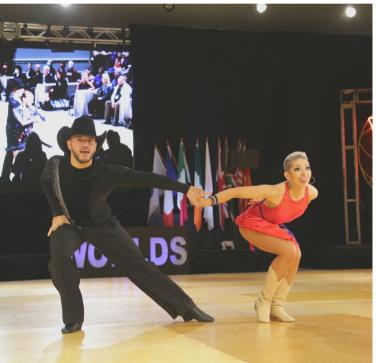

# **WELCOME!**

MidAtlantic Dance Classic offers a fun weekend of social and competitive country dancing annually in Herndon. VA. Dances include Waltz, Night Club, Triple Two, West Coast Swing, Two Step, ChaCha, Polka, and East Coast Swing.

Saturday night is a highlight of the event. Following a seated dinner, dancers from the highest levels of couples and line dance compete. A few special guests also perform!

MidAtlantic Dance Classic is a fully sanctioned United Country Western Dance Council (UCWDC) event and a qualifier for the UCWDC Country Dance World Championships.