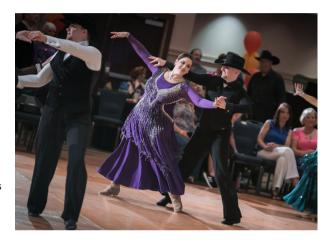

# **WELCOME!**

MidAtlantic Dance Classic offers a fun weekend of social and competitive country dancing annually in Herndon. VA. Dances include Waltz, Night Club, Triple Two, West Coast Swing, Two Step, ChaCha, Polka, and East Coast Swing.

Saturday night is a highlight of the event. Following a seated dinner, dancers from the highest levels of couples and line dance compete. A few special guests also perform!

MidAtlantic Dance Classic is a fully sanctioned United Country Western Dance Council (UCWDC) event and a qualifier for the UCWDC Country Dance World Championships.