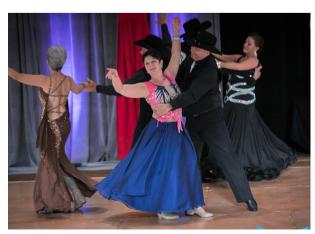

# **WELCOME!**

MidAtlantic Dance Classic offers a fun weekend of social and competitive country dancing annually in Herndon. VA. Dances include Waltz, Night Club, Triple Two, West Coast Swing, Two Step, ChaCha, Polka, and East Coast Swing.

Saturday night is a highlight of the event. Following a seated dinner, dancers from the highest levels of couples and line dance compete. A few special guests also perform!

MidAtlantic Dance Classic is a fully sanctioned United Country Western Dance Council (UCWDC) event and a qualifier for the UCWDC Country Dance World Championships.