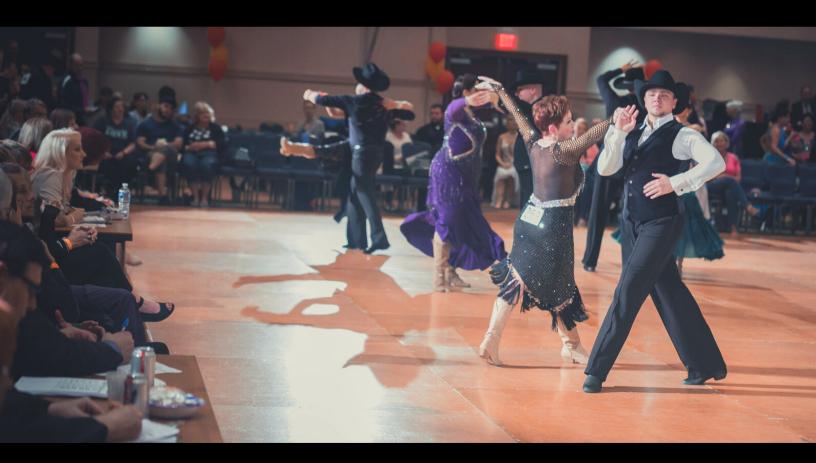

# SATURDAY NIGHT

MidAtlantic Dance Classic presents the top tiers of competitive country dance in our Saturday night dinner show.

The evening starts with several choices for a main entrée, salad, and of course dessert! Table seating are limited to 10, please let us know who to seat together. Cash bar opens prior to dinner seating.

After dinner, it's SHOWTIME!

Master Competitors dance 2 flights and a showdance.

Flight I (Smooth) Waltz, NightClub, Triple Two, West Coast Swing

Flight II (Rhythm) Two Step, ChaCha, Polka, East Coast Swing